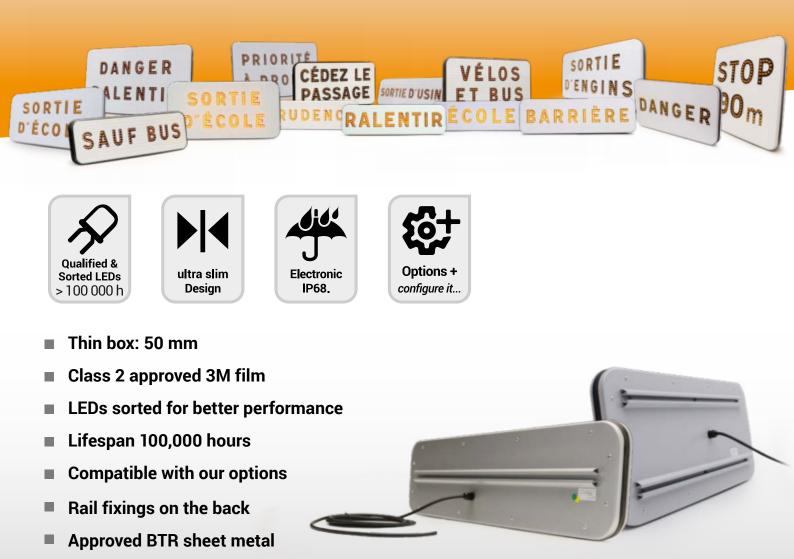

## **BTR reinforced police panel • M9z panel**

« The reinforced M9 road sign, M9z range, is a complementary information sign. When paired with a triangular (A range), round (B range), or square (C range) sign, it provides additional information to road users regarding hazards, prohibitions, obligations, and indications.

It includes all the features of a certified road sign, with its slim thickness of 50 mm, a 3M Class 2 adhesive film, and an aluminum composition with dropped, framed edges, ensuring it integrates harmoniously into its environment. By default, it comes in RAL 9006 (Silver Gray).

Our state-of-the-art embedded technology uses sorted LEDs to achieve the best balance between light output and energy consumption. This ensures a readable message in all circumstances while minimizing energy usage. This balance also helps improve the lifespan of our products, allowing them to continue functioning even after 10 years of standard use. »