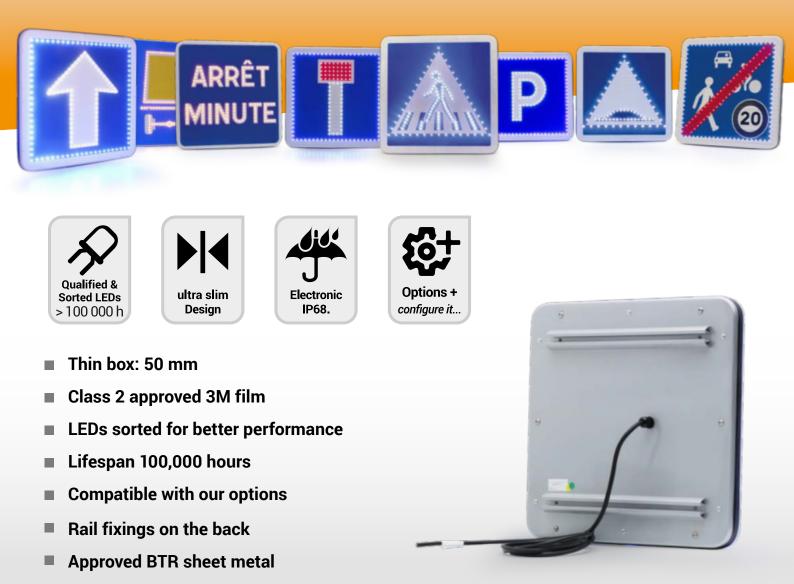

It includes all the features of a certified road sign: a slim thickness of 50 mm, a 3M Class 2 adhesive film, and an aluminum composition with dropped, framed edges. This ensures it integrates harmoniously into its environment. By default, it comes in RAL 9006 (Silver Gray).

#### Slim 50 mm Housing:

Designed for better integration in urban environments.

By default, it is offered in RAL 9006 (Silver Gray), but it can be customized in the color of your choice.

### Genuine certified signage:

Certified road sign with a dropped edge and framed borders. 3M Class 2 certified adhesive.

### Sealing:

Guaranteed by an elastomer seal and IP68 electronics, offering full protection against weather conditions.