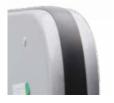

#### Slim 50 mm Housing:

Designed for better integration in urban environments.

By default, it is offered in RAL 9006 (Silver Gray), but it can be customized in the color of your choice.

### Genuine certified signage:

Certified road sign with a dropped edge and framed borders. 3M Class 2 certified adhesive.

### Sealing:

Guaranteed by an elastomer seal and IP68 electronics, offering full protection against weather conditions.