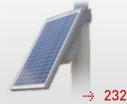

### **TECHNICAL INFORMATIONS**

| Operating mode   | Dual Flash                                                                                        |
|------------------|---------------------------------------------------------------------------------------------------|
| Power supply     | 230 V / Solar / On public lighting                                                                |
| Protection       | IP 68                                                                                             |
| Size (L x l x h) | Circle size according to range B:<br>Small: 650 mm / Normal: 850 mm / Large 1050 mm / Width 50 mm |
| Options          | Clock, speed or movement detection radar, circuit breaker, etc                                    |

### ASSOCIATED PRODUCTS

**Detection options** 

Standard RAL Programming kit paint option

Trafic Technologie Système

Public lighting 7Ah