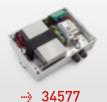

### **TECHNICAL INFORMATIONS**

| Operating mode   | Dual Flash                                                                                        |
|------------------|---------------------------------------------------------------------------------------------------|
| Power supply     | 230 V / Solar / On public lighting                                                                |
| Protection       | IP 68                                                                                             |
| Size (L x l x h) | Circle size according to range B:<br>Small: 650 mm / Normal: 850 mm / Large 1050 mm / Width 50 mm |
| Options          | Clock, speed or movement detection radar, circuit breaker, etc                                    |