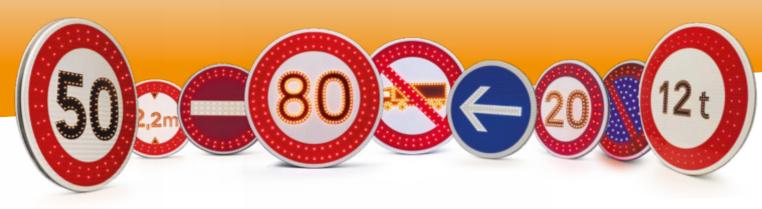

## BTR reinforced police panel • Range B "Prohibition - Obligation"

« The B-range reinforced road sign is a 'prohibition', 'obligation', or 'prescription' type sign. It helps regulate, organize, and secure traffic flow for all road users by enforcing clear rules to be followed.

It includes all the features of a certified road sign: a slim thickness of 50 mm, a 3M Class 2 adhesive film, and an aluminum composition with dropped, framed edges. This ensures it integrates harmoniously into its environment. By default, it comes in RAL 9006 (Silver Gray).

Our state-of-the-art embedded technology uses sorted LEDs to provide the best balance between light output and energy consumption. This guarantees a readable message in all circumstances while minimizing energy usage. This balance also helps extend the lifespan of our products, ensuring standard use for over 10 years. »

- Class 2 approved 3M film
- **LEDs sorted for better performance**
- Lifespan 100,000 hours
- **Compatible with our options**
- Rail fixings on the back
- **Approved BTR sheet metal**

Trafic Technologie Système

To achieve this feat, the road sign is fully enhanced with two rows of LEDs on the border, as well as a reinforced symbol with colors adapted to the design.