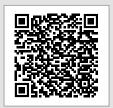

## BTR reinforced police panel • Range B "Prohibition - Obligation"

« The B-range reinforced road sign is a 'prohibition', 'obligation', or 'prescription' type sign. It helps regulate, organize, and secure traffic flow for all road users by enforcing clear rules to be followed.

It includes all the features of a certified road sign: a slim thickness of 50 mm, a 3M Class 2 adhesive film, and an aluminum composition with dropped, framed edges. This ensures it integrates harmoniously into its environment. By default, it comes in RAL 9006 (Silver Gray).

Our state-of-the-art embedded technology uses sorted LEDs to provide the best balance between light output and energy consumption. This guarantees a readable message in all circumstances while minimizing energy usage. This balance also helps extend the lifespan of our products, ensuring standard use for over 10 years. »

- Class 2 approved 3M film
- **LEDs sorted for better performance**
- Lifespan 100,000 hours
- **Compatible with our options**
- Rail fixings on the back
- **Approved BTR sheet metal**

Trafic Technologie Système