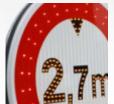

## BTR reinforced police panel • Range B "Prohibition - Obligation"

« The B-range reinforced road sign is a 'prohibition', 'obligation', or 'prescription' type sign. It helps regulate, organize, and secure traffic flow for all road users by enforcing clear rules to be followed.

To achieve this feat, the road sign is fully enhanced with two rows of LEDs on the border, as well as a reinforced symbol with colors adapted to the design.