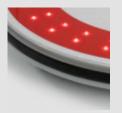

### Slim 50 mm Housing:

Designed for better integration in urban environments.

By default, it is offered in RAL 9006 (Silver Gray), but it can be customized in the color of your choice.

### Genuine certified signage:

Certified road sign with a dropped edge and framed borders.

3M Class 2 certified adhesive.

#### Sealing:

Guaranteed by an elastomer seal and IP68 electronics, offering full protection against weather conditions.