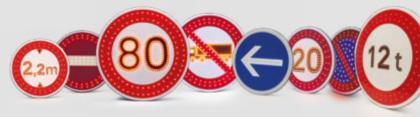

## BTR reinforced police panel • Range B "Prohibition - Obligation"

« The B-range reinforced road sign is a 'prohibition', 'obligation', or 'prescription' type sign. It helps regulate, organize, and secure traffic flow for all road users by enforcing clear rules to be followed.

To achieve this feat, the road sign is fully enhanced with two rows of LEDs on the border, as well as a reinforced symbol with colors adapted to the design.

### **TECHNICAL INFORMATIONS**

| Operating mode   | Dual Flash                                                                                        |
|------------------|---------------------------------------------------------------------------------------------------|
| Power supply     | 230 V / Solar / On public lighting                                                                |
| Protection       | IP 68                                                                                             |
| Size (L x l x h) | Circle size according to range B:<br>Small: 650 mm / Normal: 850 mm / Large 1050 mm / Width 50 mm |
| Options          | Clock, speed or movement detection radar, circuit breaker, etc                                    |