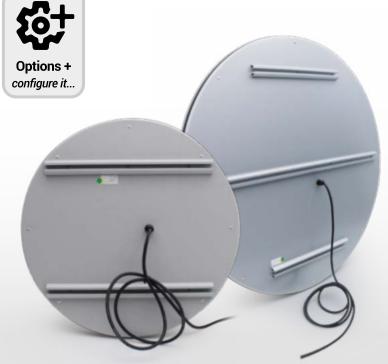

- Class 2 approved 3M film
- **LEDs sorted for better performance**
- Lifespan 100,000 hours
- **Compatible with our options**
- Rail fixings on the back
- **Approved BTR sheet metal**

Trafic Technologie Système

### Slim 50 mm Housing:

Designed for better integration in urban environments.

By default, it is offered in RAL 9006 (Silver Gray), but it can be customized in the color of your choice.

### **TECHNICAL INFORMATIONS**

| Operating mode   | Dual Flash                                                                                        |
|------------------|---------------------------------------------------------------------------------------------------|
| Power supply     | 230 V / Solar / On public lighting                                                                |
| Protection       | IP 68                                                                                             |
| Size (L x l x h) | Circle size according to range B:<br>Small: 650 mm / Normal: 850 mm / Large 1050 mm / Width 50 mm |
| Options          | Clock, speed or movement detection radar, circuit breaker, etc                                    |