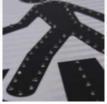

# BTR reinforced police panel • Range A "Danger"

« The A-range reinforced road sign is a 'danger' type sign. It indicates the presence of a specific hazard in the area near the road.

It includes all the features of a certified road sign: a slim thickness of 50 mm, a 3M Class 2 adhesive film, and an aluminum composition with dropped, framed edges. This ensures it integrates harmoniously into its environment. By default, it comes in RAL 9006 (Silver Gray).

To achieve this feat, the road sign is fully enhanced with two rows of LEDs on the border, as well as a reinforced symbol with colors adapted to the design.