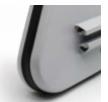

### Slim 50 mm Housing:

Designed for better integration in urban environments.

By default, it is offered in RAL 9006 (Silver Gray), but it can be customized in the color of your choice.

### Genuine certified signage:

Certified road sign with a dropped edge and framed borders.

3M Class 2 certified adhesive.