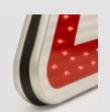

#### Optimal visual impact, whatever the context:

Regardless of the weather or ambient light conditions, the intelligent management integrated into our power supplies, combined with the quality of our LEDs, ensures that your enhanced road sign remains always visible and readable.

To achieve this feat, the road sign is fully enhanced with two rows of LEDs on the border, as well as a reinforced symbol with colors adapted to the design.