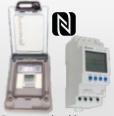

## **TECHNICAL INFORMATIONS**

| Operating mode   | Dual Flash                                                                                               |
|------------------|----------------------------------------------------------------------------------------------------------|
| Power supply     | 230 V / Solar / On public lighting                                                                       |
| Protection       | IP 68                                                                                                    |
| Size (L x l x h) | Size of the triangle according to range:<br>Small: 700 mm / Normal: 1000 mm / Large 1200 mm / Width 50mm |
| Options          | Clock, speed or movement detection radar, circuit breaker, etc                                           |

## ASSOCIATED PRODUCTS

··· 23278 Solar power kit 20 W 17 Ah

**Detection options** 

Programming kit

Standard RAL paint option

Trafic Technologie Système

Public lighting 7Ah