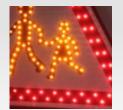

To achieve this feat, the road sign is fully enhanced with two rows of LEDs on the border, as well as a reinforced symbol with colors adapted to the design.

#### Optimal visual impact, whatever the context:

Regardless of the weather or ambient light conditions, the intelligent management integrated into our power supplies, combined with the quality of our LEDs, ensures that your enhanced road sign remains always visible and readable.