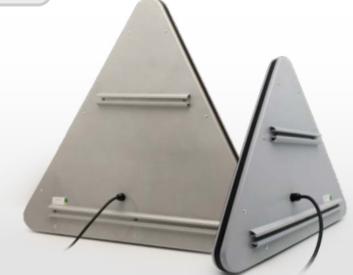

# BTR reinforced police panel • Range A "Danger"

« The A-range reinforced road sign is a 'danger' type sign. It indicates the presence of a specific hazard in the area near the road.

It includes all the features of a certified road sign: a slim thickness of 50 mm, a 3M Class 2 adhesive film, and an aluminum composition with dropped, framed edges. This ensures it integrates harmoniously into its environment. By default, it comes in RAL 9006 (Silver Gray).

### Slim 50 mm Housing:

Designed for better integration in urban environments.

By default, it is offered in RAL 9006 (Silver Gray), but it can be customized in the color of your choice.

To achieve this feat, the road sign is fully enhanced with two rows of LEDs on the border, as well as a reinforced symbol with colors adapted to the design.

### Genuine certified signage:

Certified road sign with a dropped edge and framed borders.

3M Class 2 certified adhesive.