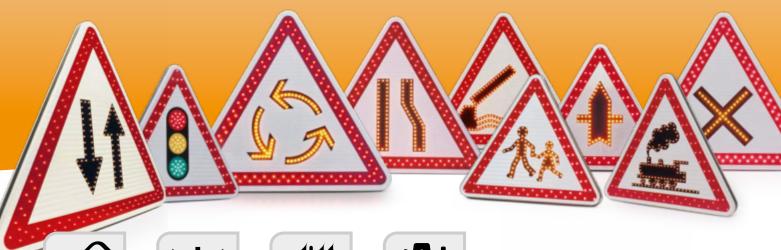

# BTR reinforced police panel • Range A "Danger"

« The A-range reinforced road sign is a 'danger' type sign. It indicates the presence of a specific hazard in the area near the road.

It includes all the features of a certified road sign: a slim thickness of 50 mm, a 3M Class 2 adhesive film, and an aluminum composition with dropped, framed edges. This ensures it integrates harmoniously into its environment. By default, it comes in RAL 9006 (Silver Gray).

# PERMANENT SIGNALING

Range: Enhanced Signaling

BTR reinforced police panel • Range A "Danger"

To achieve this feat, the road sign is fully enhanced with two rows of LEDs on the border, as well as a reinforced symbol with colors adapted to the design.