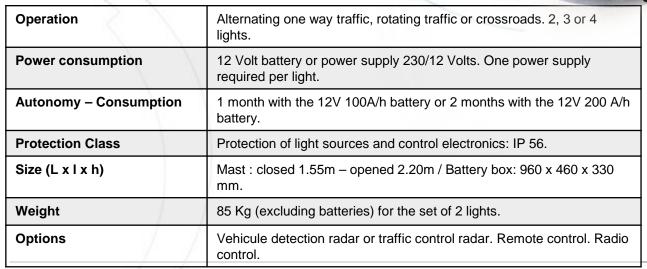

d on the market. And remains the light with the greatest autonomy.

Tempo is still the # 1 sales.

The traffic lights set includes two masts, two battery boxes and remote programming unit. Each mast consists of three LEDs optical Ø 210/80 of high brightness and low power consumption (one red and two yellow)

The cycle, programming and control information are displayed on a backlit LCD screen.

Programming is done via an infrared link with a synchronizing unit (remote control).

The waiting time is indicated in minutes and seconds on a LED display readable at 40 meters. This information reassures users and reduces unexpecting crossings.

The battery box has a wheelbarrow shape with a lid made of ABS plastic.

The telescopic pole extends from 1.55 m to 2.20 m.

### **GENERAL INFORMATIONS**



#### **ASSOCIATED PRODUCTS**











12V 200A/h Battery

12V 100A/h Battery

230/12V Power supply

12V 25A 300W Charger

12V 10A 120W Charger

ZI Carros – 1ère avenue, 2ème rue - BP 594 - 06516 Carros - Tél. +33 (0)4 92 08 29 99 - Fax +33 (0)4 92 08 29 90 - Email : info@ttsys.fr