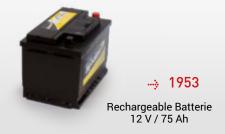

# **TECHNICAL INFORMATIONS**

| Operating mode   | 3 modes: OFF / H24 / Night trigger Double flash            |
|------------------|------------------------------------------------------------|
| Power supply     | 12 V Rechargeable battery (not supplied)                   |
| Autonomy         | 4 183 hours with a 12 V 75 Ah rechargeable battery - 25 mA |
| Protection       | Optics: IP 67. Housing: IP 53.                             |
| Size (L x l x h) | Optic: 75 x 37 x 75 mm - Housing: 149 x 55 x 111 mm        |
| Weight           | 0,75 Kg                                                    |

## **ASSOCIATED PRODUCTS**

Trafic Technologie Système