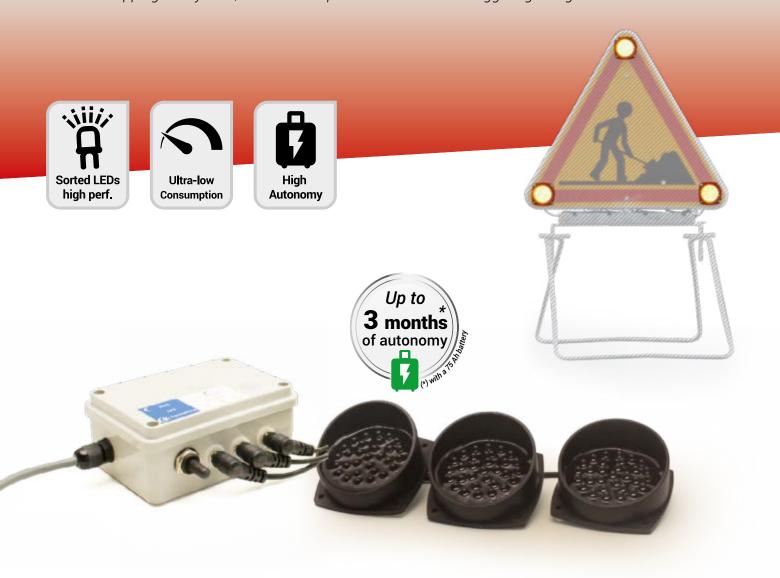

# Tri-flash kit Ø 70 with 30 LEDs • Rechargeable battery power supply **REF: 19602**

« This is a safety device designed to increase visibility in a construction site area. Equipped with three Ø 70 mm optics with 30 LEDs, these warning and marking lights can effectively signal interventions in progress on the sides of traffic lanes.

A three-position switch, located on the housing, associated with a day/night cell, allows you to choose between stopping the system, continuous operation or automatic triggering at nightfall. »

- Very low power consumption.
- 3-position switch: OFF / 24-24h / Night trigger.
- Ø 70 optics with 30 LEDs.

#### Very low power consumption. Robust optics designed for the construction site:

Each Ø70 optic has 30 yellow LEDs of high light intensity, cast in a black polyurethane resin. This process makes the light part completely waterproof, avoids corrosion and protects the whole from vibrations.

#### Efficient technology:

Thanks to LED technology selected to have the best intensity/consumption efficiency and a management box allowing its light power to be adapted according to the ambient lighting, this triflash kit consumes 2 to 3 times less than the others while being much brighter.

#### Easy connection:

With its RC (rapid connect) jack type connector, connecting or changing optics requires no tools, just like replacing batteries.

# **TECHNICAL INFORMATIONS**

| Operating mode   | 3 modes: OFF / H24 / Night trigger Double flash            |
|------------------|------------------------------------------------------------|
| Power supply     | 12 V Rechargeable battery (not supplied)                   |
| Autonomy         | 4 183 hours with a 12 V 75 Ah rechargeable battery - 25 mA |
| Protection       | Optics: IP 67. Housing: IP 53.                             |
| Size (L x l x h) | Optic: 75 x 37 x 75 mm - Housing: 149 x 55 x 111 mm        |
| Weight           | 0,75 Kg                                                    |