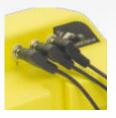

#### Easy connection:

With its jack-type RC (rapid connect) connector, connecting or changing the optics requires no tools, just like replacing the batteries.