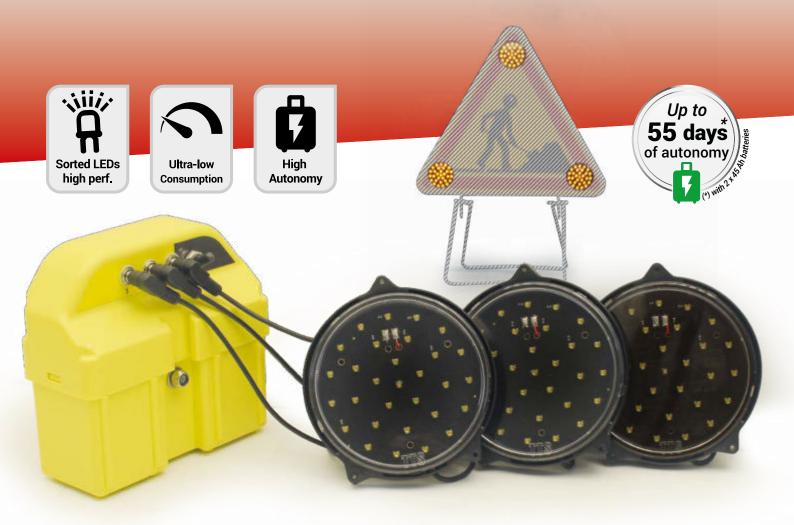

# Tri-flash kit Ø 130 with 30 LEDs • 2 batteries case power supply REF : 15702

*«* This is a safety device designed to increase visibility in a construction site area. Equipped with three Ø130 mm optics / 30 LEDs, these warning and marking lights make it possible to effectively signal interventions in progress on the sides of traffic lanes.

A three-position switch, located on the housing, associated with a day/night cell, allows you to choose between stopping the system, continuous operation or automatic triggering at nightfall. »

- Very low power consumption.
- 3-position switch: OFF / 24-24h / Night trigger.
- Ø 130 optics with 30 LEDs protected by a polycarbonate lens.

#### New generation optics:

Ultra-thin with only 25 mm thickness, it is nonetheless resistant since it is protected by a polycarbonate lens as well as a black ABS body. It does not fear the construction site. Its size fits perfectly into the body of a police panel. Once in place, nothing protrudes.

#### Efficient technology:

Thanks to LED technology selected to have the best intensity/consumption efficiency and a management box allowing its light power to be adapted according to the ambient lighting, this triflash kit consumes 2 to 3 times less than the others while being much brighter.

#### Easy connection:

With its jack-type RC (rapid connect) connector, connecting or changing the optics requires no tools, just like replacing the batteries.

# **TECHNICAL INFORMATIONS**

| Operating mode   | 3 modes: OFF / H24 / Night trigger Double flash                |
|------------------|----------------------------------------------------------------|
| Power supply     | Two 6 V type 4R25 saline or alkaline batteries (not supplied). |
| Autonomy         | 1 329 hours with 2 batteries 45 Ah - 40 mA                     |
| Protection       | Optics : IP 67. Housing : IP 53.                               |
| Size (L x l x h) | Optic : 142 x 84 x 142 mm – Housing : 195 x 184 x 82 mm        |
| Weight           | 1,52 Kg                                                        |