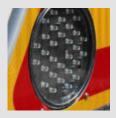

#### New generation optics:

Ultra-thin with only 25 mm thickness, it is nonetheless resistant since it is protected by a polycarbonate lens as well as a black ABS body. It does not fear the construction site. Its size fits perfectly into the body of a police panel. Once in place, nothing protrudes.

#### Efficient technology:

Thanks to LED technology selected to have the best intensity/consumption efficiency and a management box allowing its light power to be adapted according to the ambient lighting, this triflash kit consumes 2 to 3 times less than the others while being much brighter.