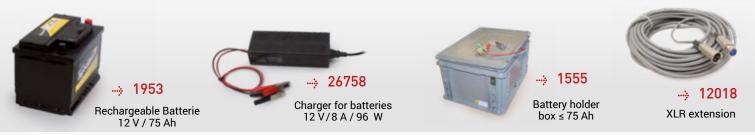

- The lifespan of an LED is more than 100,000 hours.
- A 3-position switch, located on the box, associated with a day/night cell allows you to select the system shutdown.

## TECHNICAL INFORMATIONS

| Operating mode   | 3 modes: OFF / H24 / Night trigger Double flash            |
|------------------|------------------------------------------------------------|
| Power supply     | 12 V Rechargeable battery (not supplied)                   |
| Autonomy         | 1 279 hours with a 12 V 75 Ah rechargeable battery - 65 mA |
| Protection       | Optics : IP 67. Housing : IP 53.                           |
| Size (L x l x h) | 1500 x 300 x 430 mm                                        |
| Weight           | 2,7 Кд                                                     |

## ASSOCIATED PRODUCTS





## Trafic Technologie Système

Headquarters and manufacturing center : ZI Carros - 1<sup>ère</sup> avenue, 2<sup>ème</sup> rue - BP 594 - 06516 Carros cedex - France Tél. : +33 (0)4 92 08 29 99 - Email : info@ttsys.fr - Web site : www.ttsys.eu