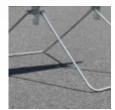

## Folding foot:

The panel incorporates an integral, folding and galvanized foot.

As standard, lugs are available for installing a sign. 700\*200 sign, text of your choice (not supplied).