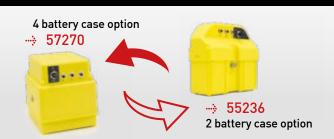

- **Triangle Anodized aluminum BTR sheet**
- Class 2 adhesive.
- Galvanized folding foot, compact format.
- Standard sign reservation.
- Intelligent operating mode available on 4 battery / 2 battery case.
- Day/night cell.
- 3 new generation high power optics Ø 130.
- High performance sorted LEDs, long life / low consumption.