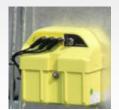

## 2 battery box:

Control box fixed to the back, in anti-shock ABS, electronics cast in resin and day/night cell.

Equipped with RC type connectors (rapid connect), its operation and maintenance do not require any technical knowledge.