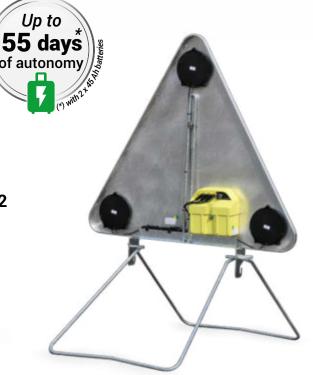

## 2 battery box:

Control box fixed to the back, in anti-shock ABS, electronics cast in resin and day/night cell.

Equipped with RC type connectors (rapid connect), its operation and maintenance do not require any technical knowledge.

# **TECHNICAL INFORMATIONS**

| Operating mode   | 3 modes: OFF / H24 / Night trigger Double flash               |
|------------------|---------------------------------------------------------------|
| Power supply     | Two 6 V type 4R25 saline or alkaline batteries (not supplied) |
| Autonomy         | 1 329 hours with 2 batteries 45 Ah - 40 mA                    |
| Protection       | Optics: IP 67. Housing: IP 53.                                |
| Size (L x l x h) | 950 x 223 x 950 mm (closed foot).                             |
| Weight           | 10.2 Kg.                                                      |
| Options          | Symbol                                                        |