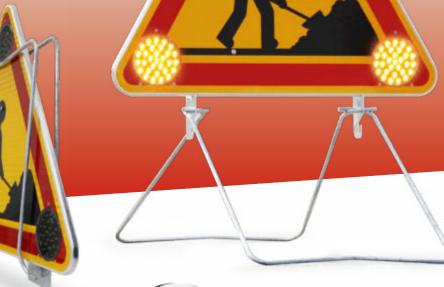

## BTR sheet metal profile and Class 2 adhesive:

Construction site triangle, in anodized aluminum. Its BTR profile (flipped edge) and its material give superior aesthetics and unrivaled durability.

Class 2 adhesive, choice depending on use.

#### New generation optics:

Triangle equipped with three Ø 130 optics of high power and low consumption.

Thanks to the selection of the best components, this new generation of LEDs increases its lifespan while remaining powerful.

## Folding foot:

The panel incorporates an integral, folding and galvanized foot.

As standard, lugs are available for installing a sign. 700\*200 sign, text of your choice (not supplied).