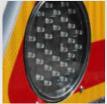

#### New generation optics:

Triangle equipped with three Ø 130 optics of high power and low consumption.

Thanks to the selection of the best components, this new generation of LEDs increases its lifespan while remaining powerful.