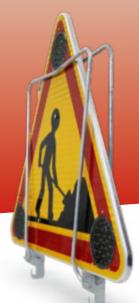

# Lighting triangle 1000 tri-flash Ø 130 with 30 LEDs • 2 Batteries case power supply

**REF: 17836** 

« This construction triangle allows the signaling of a road work zone, equipped with 3 high-power Ø130 optics, it effectively secures the supervision of a construction site by being clearly visible. Equipped with the best autonomy on the market, its operating cost is at its lowest. Delivered assembled and wired. »

## Folding foot:

The panel incorporates an integral, folding and galvanized foot.

As standard, lugs are available for installing a sign. 700\*200 sign, text of your choice (not supplied).