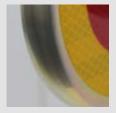

## BTR sheet metal profile and Class 2 adhesive:

Construction site triangle, in anodized aluminum. Its BTR profile (flipped edge) and its material give superior aesthetics and unrivaled durability.

Class 2 adhesive, choice depending on use.

#### New generation optics:

Triangle equipped with three Ø 130 optics of high power and low consumption.

Thanks to the selection of the best components, this new generation of LEDs increases its lifespan while remaining powerful.