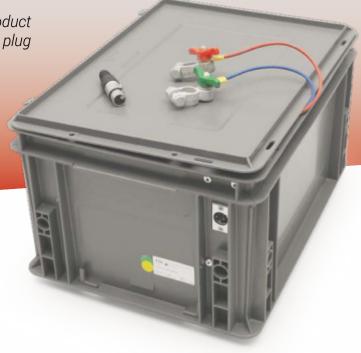

## Battery holder box ≤ 75 Ah

**REF: 1555** 

Made in France

« Polypropylene rechargeable battery box\*, equipped with a 3-point male XLR base and two terminals (+ and -) for connection to the battery.

The connection between this Power supply and the product to be powered is made with a 3-pin female XLR plug (provided). »

\* Battery not included.

- It accommodates batteries up to 75 Ah.
- Quick connect XLR connection.

## **TECHNICAL INFORMATIONS**

| Power supply     | 12 V rechargeable battery, maximum 75 Ah. |
|------------------|-------------------------------------------|
| Protection       | IP 44.                                    |
| Size (L x l x h) | 400 x 300 x 235 mm.                       |
| Weight           | 1.82 Kg.                                  |